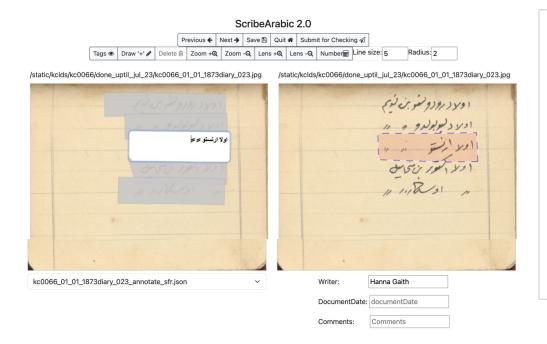

### ScribeArabic - Software for Data Collection

Lebanese Association for His

Moise A. Khayrallah Center for NC STATE

banese Diaspora Studies

Electrical and

Computer Engineering